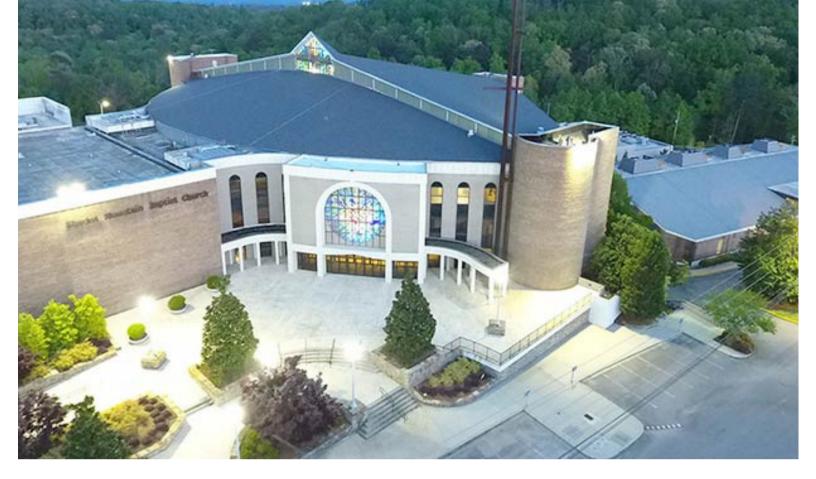

## Shades Mountain Baptist Church

Projects: New Construction & Upgrade

LShades Mountain Baptist Church is one the largest Churches in the State of Alabama. With a 40 acre campus lighting costs had become a larger due to increased maintenance and energy consumption. Further, light levels were inadequate and needed to be elevated for aesthetics, security, and safety reasons. Shades Mountain turned to LED Solution to develop a custom solution.

In developing a solution for Shades Mountain there were three major goals: 1) Increase lighting levels within the parking areas, 2) Integrate lighting with existing control systems 3) Minimize Energy and Maintenance Costs.

LED Solution's custom lighting design accomplished all of their goals, and virtually eliminated lighting related maintenance. The lighting upgrades created a much more modern look for the church, while generating significant savings in their annual operating budget.